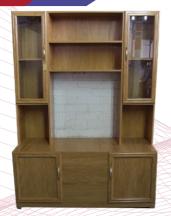

## **ROOMDIVIDERS • COFFEE TABLES • CHEST OF DRAWERS**

Jenny roomdivider

Nikki roomdivider

Alonzo roomdivider

Wenge plasma stand

Villa grey

803 coffee table

Glass coffee table