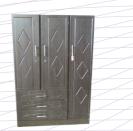

### **WARDROBES**

2pce 4drawer robe

2pce classic robe

3door mirror robe

3door riera

Beast pvc mirror

Dixi robe

Kloof robe