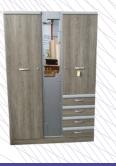

### **WARDROBES**

2pce 4drawer robe

2pce classic robe

3door mirror robe

3door riera

Beast pvc mirror

Dixi robe

Kloof robe

Rudi robe oak

Beast white

Verona robe

Maggie oak

Toni robe imbuia

Space saver hds

Glamour silver imb