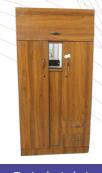

### **WARDROBES**

2pce 4drawer robe

2pce classic robe

3door mirror robe

3door riera

Beast pvc mirror

Dixi robe

Kloof robe

Rudi robe oak

Beast white

Verona robe

Maggie oak

Toni robe imbuia

Space saver hds

Glamour silver imb