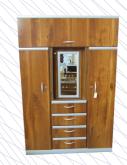

### **WARDROBES**

2pce 4drawer robe

2pce classic robe

3door mirror robe

3door riera

Beast pvc mirror

Dixi robe

Kloof robe

Rudi robe oak

Beast white

Verona robe

Maggie oak

Toni robe imbuia

Space saver hds

Glamour silver imb